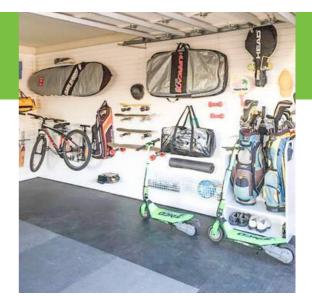

# Benefits

• We can cover up any pipes so the space looks **streamlined** and organised

- Our Panel covers the entire wall and hides any marks or unsightly areas
- **Flexibility** is key and once installed on the wall, all storage accessories are easily moved to a new location
- Build it up **over time** as and when you need new storage accessories by giving our office a call
- Using panel on your walls allows you to **optimise the space** and make the most of every square inch of wall space

 Our white wall panels help bounce light around the garage providing a much nicer garage environment

# **Choosing Accessories**

As part of the process, determining the types of **storage accessories** you require is essential.

We provide an **extensive** range of options, including shelves, baskets and bike hooks to name a few.