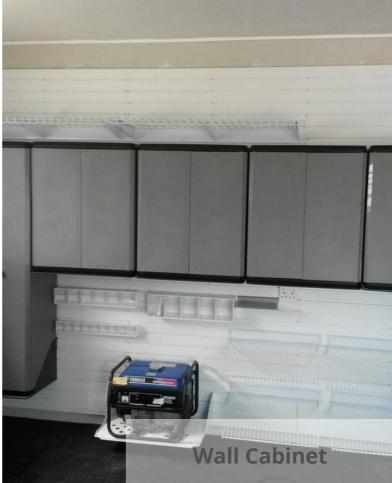

# **Choosing Accessories**

As part of the process, determining the types of **storage accessories** you require is essential.

We provide an **extensive** range of options, including shelves, baskets and bike hooks to name a few.

You can select these accessories as part of your initial installation or contact us afterward to make a purchase once the work is completed.

For more detailed information on our accessories, please refer to the next page.