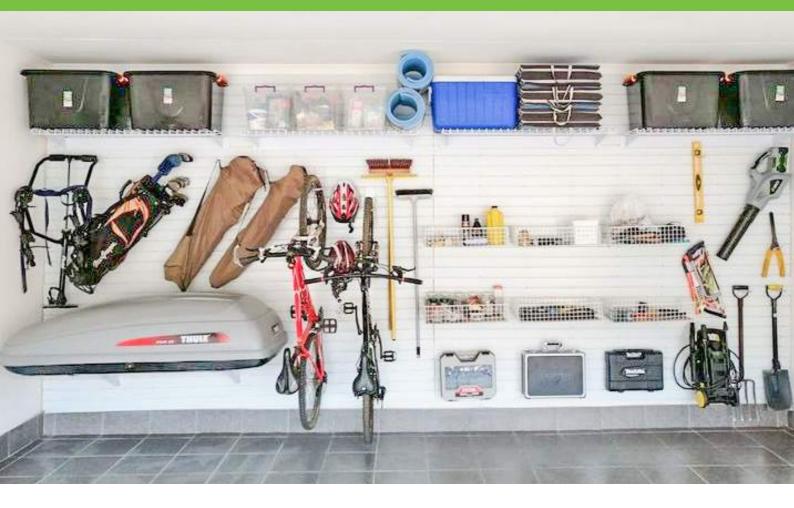

# Benefits

• We can cover up any pipes so the space looks **streamlined** and organised

- Our Panel covers the entire wall and hides any marks or unsightly areas
- **Flexibility** is key and once installed on the wall, all storage accessories are easily moved to a new location
- Build it up **over time** as and when you need new storage accessories by giving our office a call
- Using panel on your walls allows you to **optimise the space** and make the most of every square inch of wall space

 Our white wall panels help bounce light around the garage providing a much nicer garage environment

# **Choosing Accessories**

As part of the process, determining the types of **storage accessories** you require is essential.

We provide an **extensive** range of options, including shelves, baskets and bike hooks to name a few.