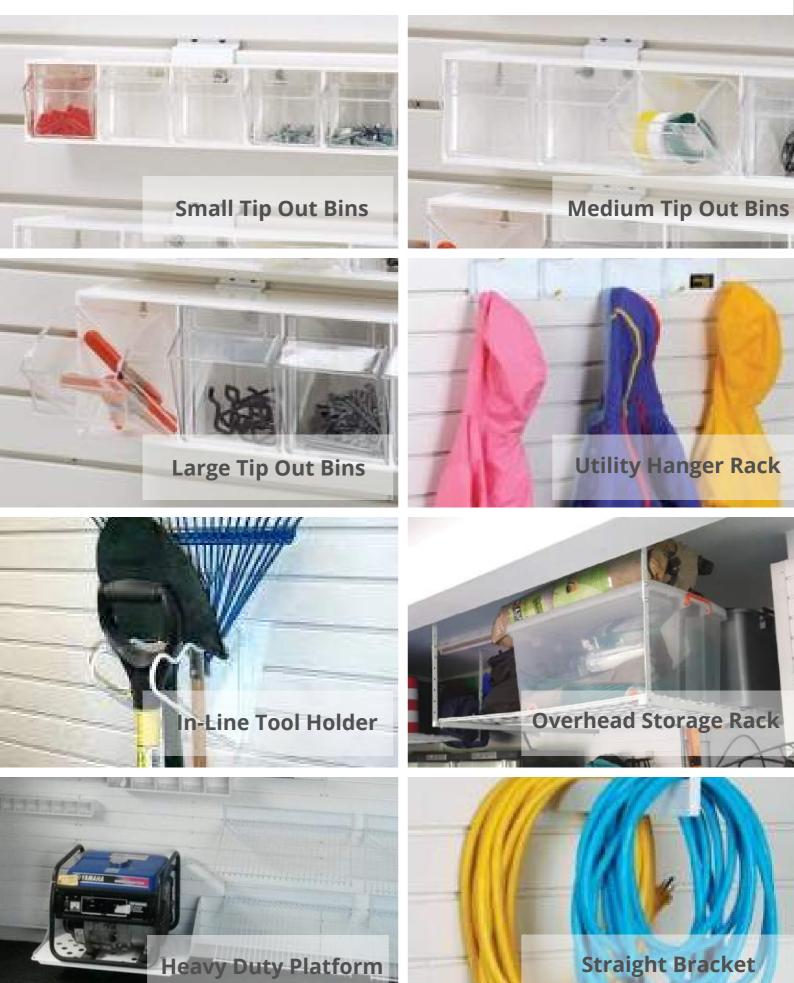

# **Choosing Accessories**

As part of the process, determining the types of **storage accessories** you require is essential.

We provide an **extensive** range of options, including shelves, baskets and bike hooks to name a few.

You can select these accessories as part of your initial installation or contact us afterward to make a purchase once the work is completed.

For more detailed information on our accessories, please refer to the next page.