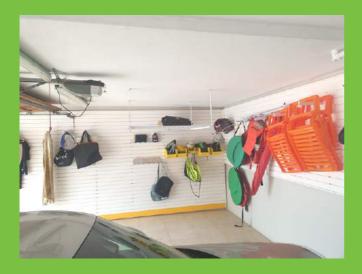

It's your choice of how much or how little of the garage you would like us to upgrade. Some clients opt for the full garage to be fitted out, others choose just one wall of useful storage.

Our Panel System offers unparalleled flexibility, allowing you to **tailor** the transformation to your exact needs. Additionally, you can incorporate storage accessories that perfectly complement your lifestyle.

# Benefits

• We can cover up any pipes so the space looks **streamlined** and organised

- Our Panel covers the entire wall and hides any marks or unsightly areas
- **Flexibility** is key and once installed on the wall, all storage accessories are easily moved to a new location
- Build it up **over time** as and when you need new storage accessories by giving our office a call
- Using panel on your walls allows you to **optimise the space** and make the most of every square inch of wall space