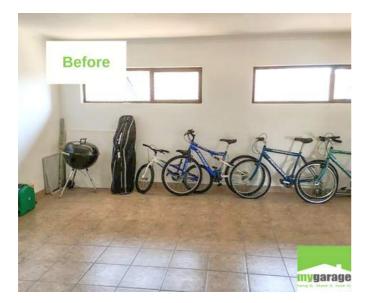

# MyGarage Panel System

Eliminate the mess, optimise your wall space, and say hello to a sleek, contemporary, and **well-organised** garage.

Our friendly team will design and install your ideal garage space, so you can sit back and **relax** knowing our professionals are on the case.

It's your choice of how much or how little of the garage you would like us to upgrade. Some clients opt for the full garage to be fitted out, others choose just one wall of useful storage.

Our Panel System offers unparalleled flexibility, allowing you to **tailor** the transformation to your exact needs. Additionally, you can incorporate storage accessories that perfectly complement your lifestyle.