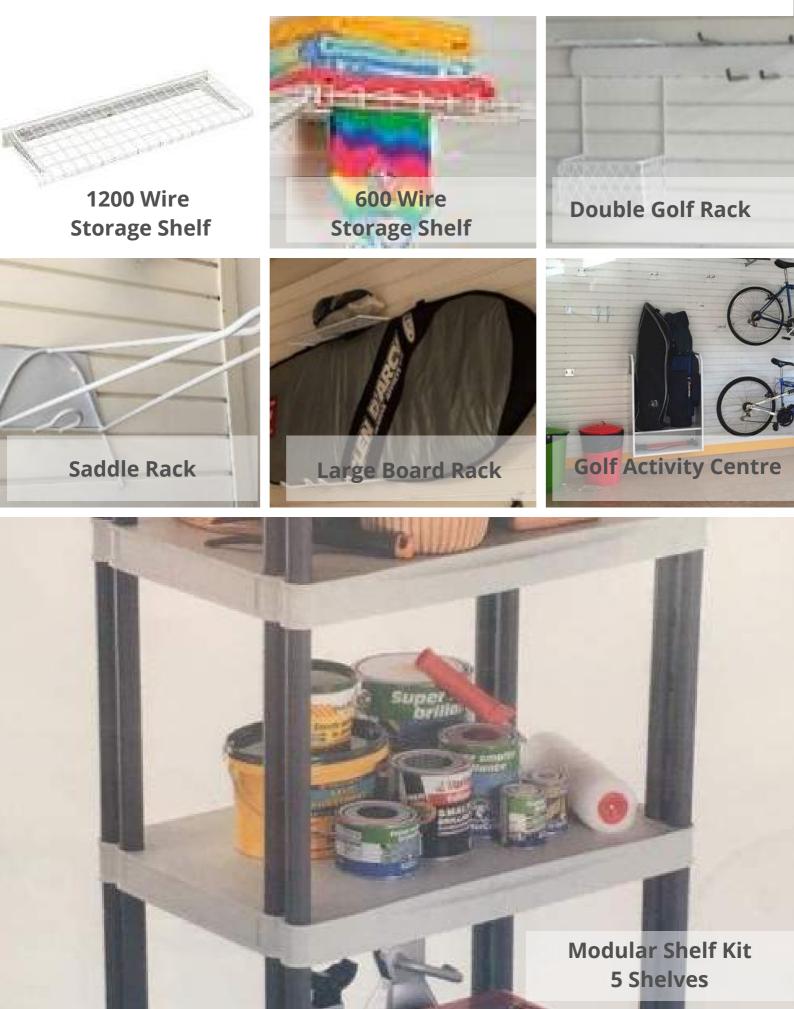

# **Choosing Accessories**

As part of the process, determining the types of **storage accessories** you require is essential.

We provide an **extensive** range of options, including shelves, baskets and bike hooks to name a few.

You can select these accessories as part of your initial installation or contact us afterward to make a purchase once the work is completed.

For more detailed information on our accessories, please refer to the next page.