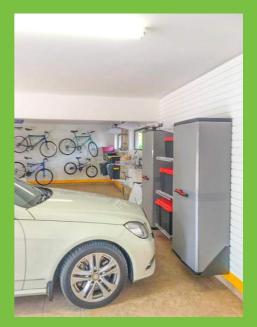

It's your choice of how much or how little of the garage you would like us to upgrade. Some clients opt for the full garage to be fitted out, others choose just one wall of useful storage.

Our Panel System offers unparalleled flexibility, allowing you to **tailor** the transformation to your exact needs. Additionally, you can incorporate storage accessories that perfectly complement your lifestyle.

You can enhance the aesthetics further by adding some of our robust floor tiles for a cohesive and polished appearance.