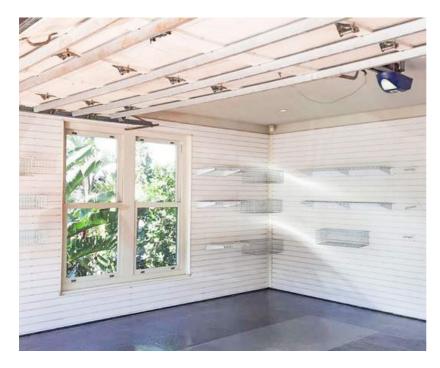

The team will attach timber battens to the current wall for support and strength. The panel is then screwed into these to attach it to your wall and finished off with aluminium trim.