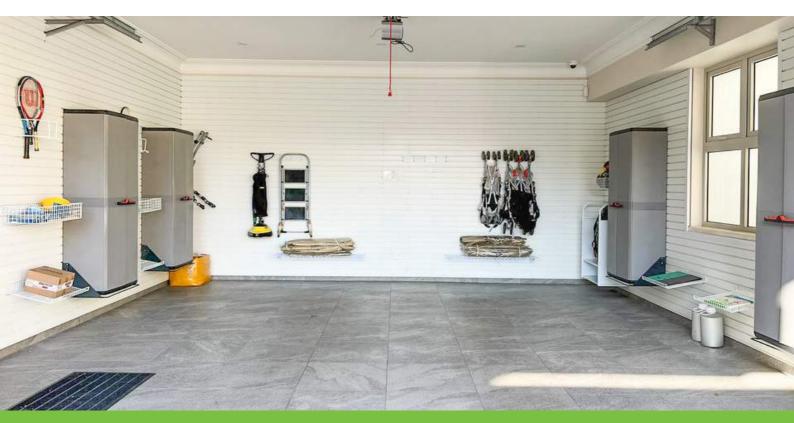

It's your choice of how much or how little of the garage you would like us to upgrade. Some clients opt for the full garage to be fitted out, others choose just one wall of useful storage.

Our Panel System offers unparalleled flexibility, allowing you to **tailor** the transformation to your exact needs. Additionally, you can incorporate storage accessories that perfectly complement your lifestyle.

You can enhance the aesthetics further by adding some of our robust floor tiles for a cohesive and polished appearance.

# Benefits

• We can cover up any pipes so the space looks **streamlined** and organised

- Our Panel covers the entire wall and hides any marks or unsightly areas
- **Flexibility** is key and once installed on the wall, all storage accessories are easily moved to a new location
- Build it up **over time** as and when you need new storage accessories by giving our office a call
- Using panel on your walls allows you to **optimise the space** and make the most of every square inch of wall space