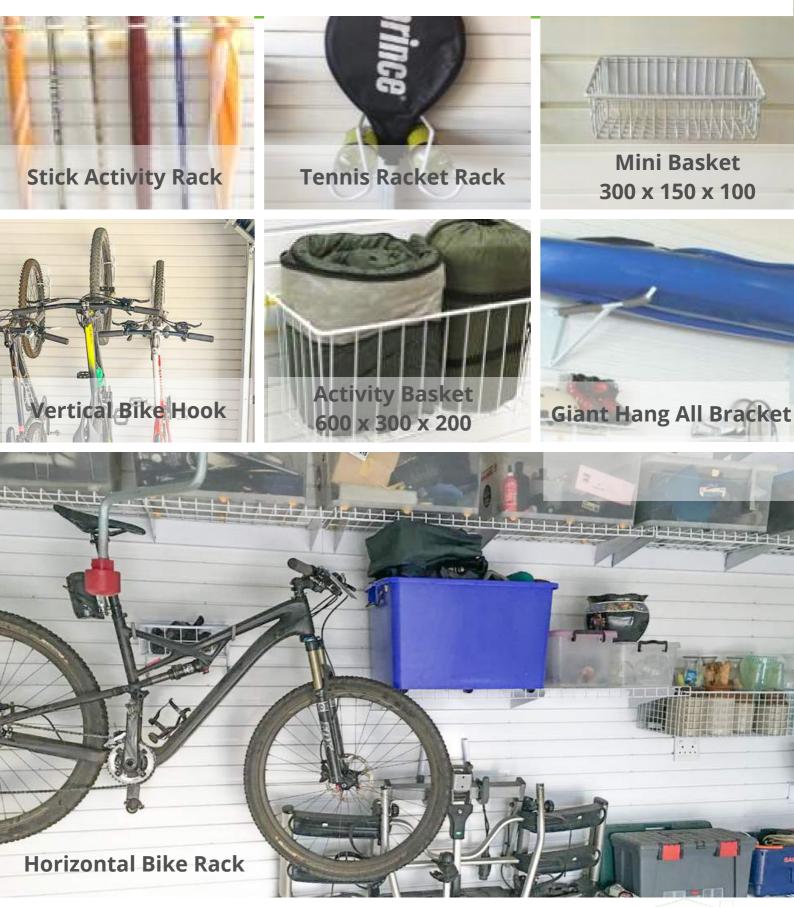

# **Choosing Accessories**

As part of the process, determining the types of **storage accessories** you require is essential.

We provide an **extensive** range of options, including shelves, baskets and bike hooks to name a few.

You can select these accessories as part of your initial installation or contact us afterward to make a purchase once the work is completed.

For more detailed information on our accessories, please refer to the next page.