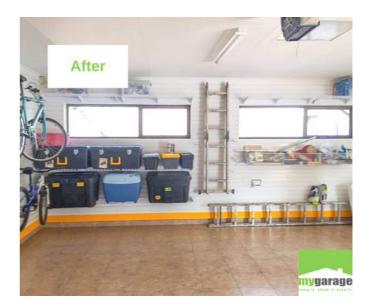

# Benefits

• We can cover up any pipes so the space looks **streamlined** and organised

- Our Panel covers the entire wall and hides any marks or unsightly areas
- **Flexibility** is key and once installed on the wall, all storage accessories are easily moved to a new location
- Build it up **over time** as and when you need new storage accessories by giving our office a call
- Using panel on your walls allows you to **optimise the space** and make the most of every square inch of wall space

 Our white wall panels help bounce light around the garage providing a much nicer garage environment