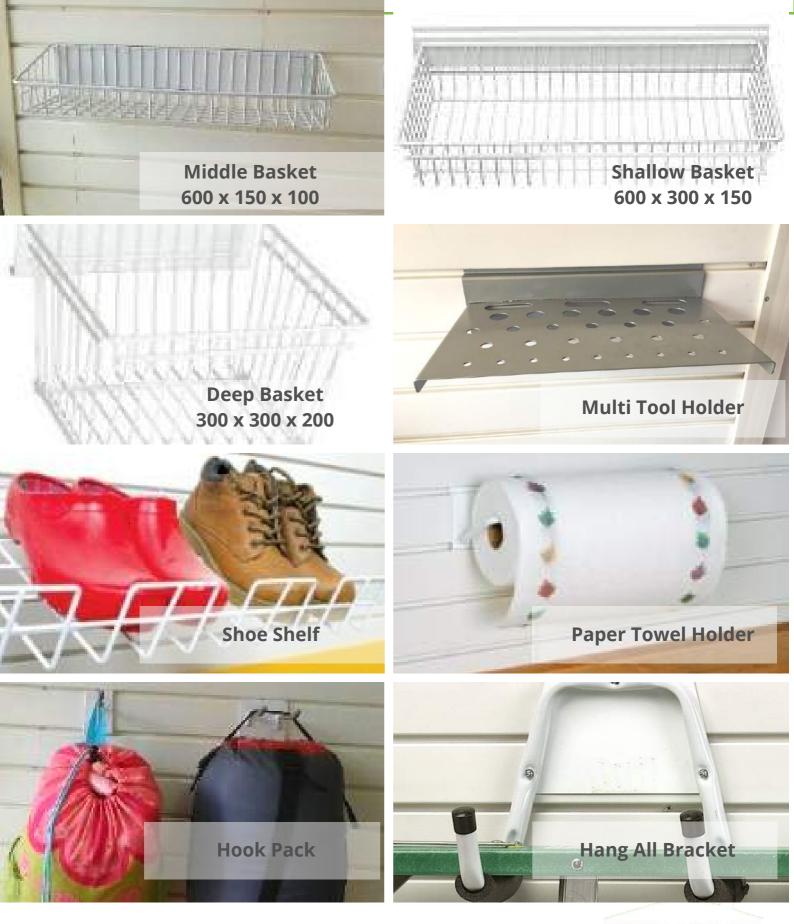

# **Choosing Accessories**

As part of the process, determining the types of **storage accessories** you require is essential.

We provide an **extensive** range of options, including shelves, baskets and bike hooks to name a few.

You can select these accessories as part of your initial installation or contact us afterward to make a purchase once the work is completed.

For more detailed information on our accessories, please refer to the next page.